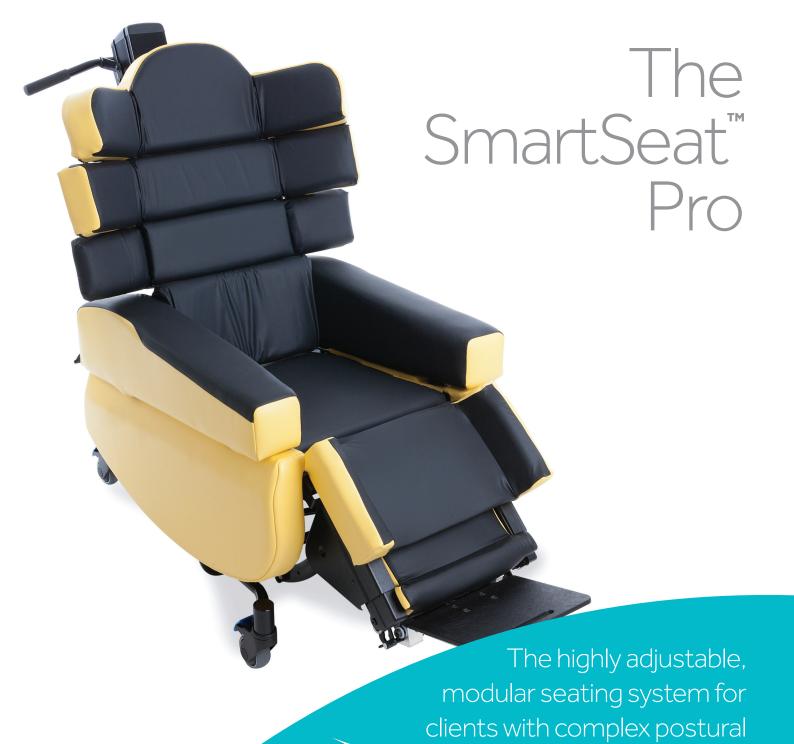

# THE SMARTSEAT PRO

The SmartSeat™Pro is a highly adjustable, modular seating system for clients with complex postural and pressure management needs. It has been designed to give healthcare professionals maximum adaptability to optimise posture, function and comfort for their clients.

The level of flexibility offered by the four part backrest ensures the SmartSeat™Pro can be easily configured to suit individual needs, aiding pelvic stability as well as trunk and head alignment. The individual backrest components can be quickly and easily adjusted to ensure that a range of postural asymmetries such as kyphosis, lordosis and scoliosis, can be fully supported, stabilised and, where possible, corrected from the sacrum to the cervical spine. The unique multiadjustable back has three upper back-rest components which can be altered in height, depth, angle, off set and rotation, to suit the user's needs. Each of these upper elements include built-in adjustable wings which can be individually positioned to contour the seat back to the user's shape.

#### **FEATURES**

- Multi-adjustable back.
- Tilt in Space (TiS).
- Back Angle Recline (BAR).
- Three seat height options.
- In-built mild lateral supports.
- 4 Fully braked castors.
- Maximum pressure relief.
- Seat width, height and depth adjustment.
- Independently elevating, channel leg rest.
- Integral stowaway angle adjustable footplate.