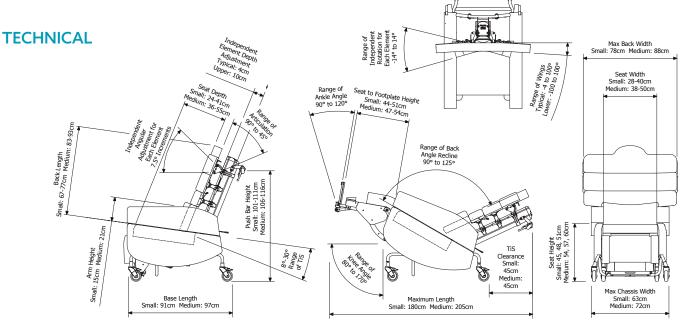

### SIZE OPTIONS

280 - 400mm Small: Internal Seat Width: Medium: Internal Seat Width: 380 - 500mm Maximum User Weight: Small: 100kg and

Medium: 160kg